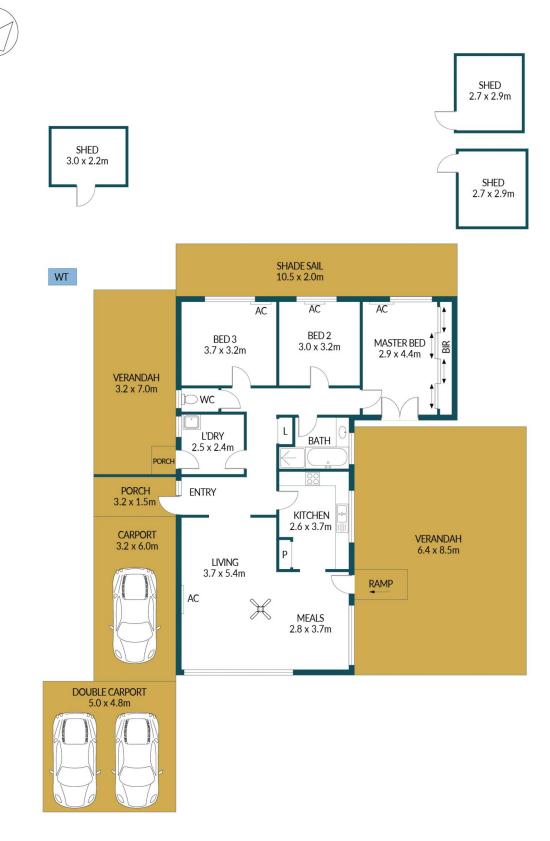

## Disclaimer

Plans shown are for marketing purposes only. All dimensions are approximate and not to scale. They are subject to errors and inaccuracies and no liability will be accepted. Interested parties should make their own enquiries. Inclusions and exclusions must be confirmed in the Residential Contract.

### APPROXIMATE DIMENSIONS

| LIVING:          | 114.3m <sup>2</sup> |
|------------------|---------------------|
| CARPORT:         | 43.2m <sup>2</sup>  |
| PORCH/VERANDAH:  | 82.3m <sup>2</sup>  |
| SHED/SHADE SAIL: | 43.3m <sup>2</sup>  |
| TOTAL:           | 283.1m <sup>2</sup> |
|                  |                     |