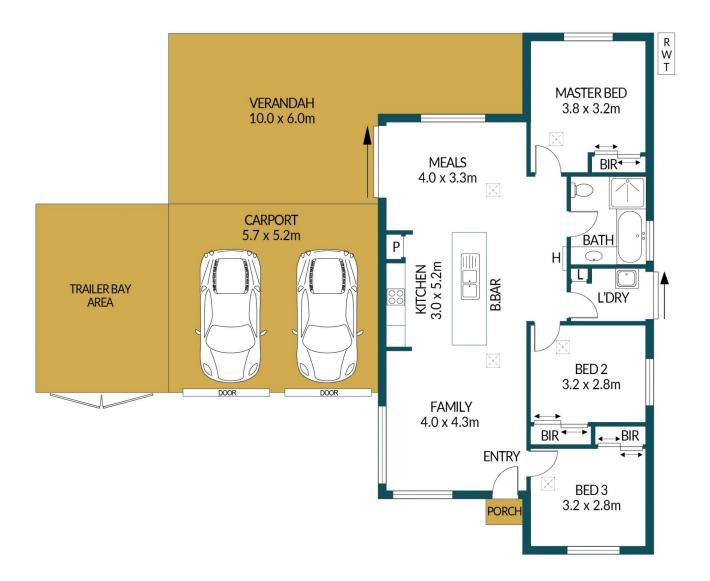

### Disclaimer

Plans shown are for marketing purposes only. All dimensions are approximate and not to scale. They are subject to errors and inaccuracies and no liability will be accepted. Interested parties should make their own enquiries. Inclusions and exclusions must be confirmed in the Residential Contract.

#### APPROXIMATE DIMENSIONS

| LIVING:   | 90.9m <sup>2</sup> |
|-----------|--------------------|
| CARPORT:  | 29.6m <sup>2</sup> |
| PORCH:    | 0.9m <sup>2</sup>  |
| VERANDAH: | 36.4m <sup>2</sup> |
| TOTAL:    | 157.8m²            |