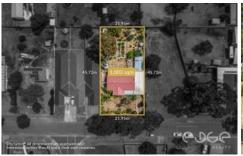

## Disclaimer

Plans shown are for marketing purposes only. All dimensions are approximate and not to scale. They are subject to errors and inaccuracies and no liability will be accepted. Interested parties should make their own enquiries. Inclusions and exclusions must be confirmed in the Residential Contract.

## APPROXIMATE DIMENSIONS

LIVING:  $79.3m^2$  GARAGE/WORKSHOP:  $30.0m^2$  VERANDAH:  $56.1m^2$  CARPORT/SHED:  $66.0m^2$  TOTAL:  $231.4m^2$