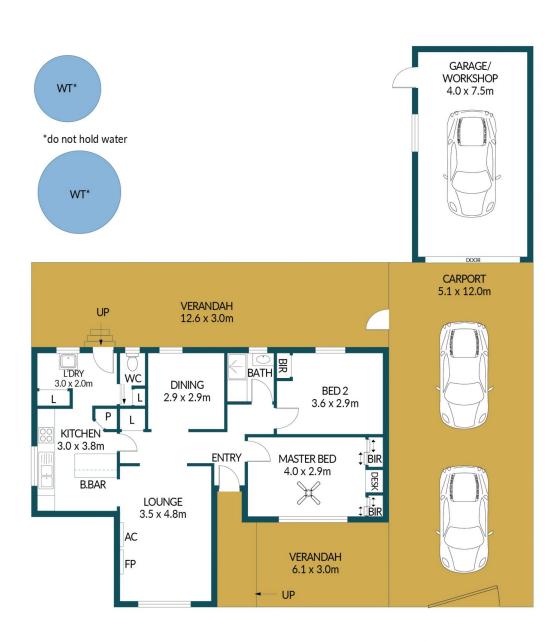

## APPROXIMATE DIMENSIONS

LIVING:  $79.3m^2$  GARAGE/WORKSHOP:  $30.0m^2$  VERANDAH:  $56.1m^2$  CARPORT/SHED:  $66.0m^2$  TOTAL:  $231.4m^2$