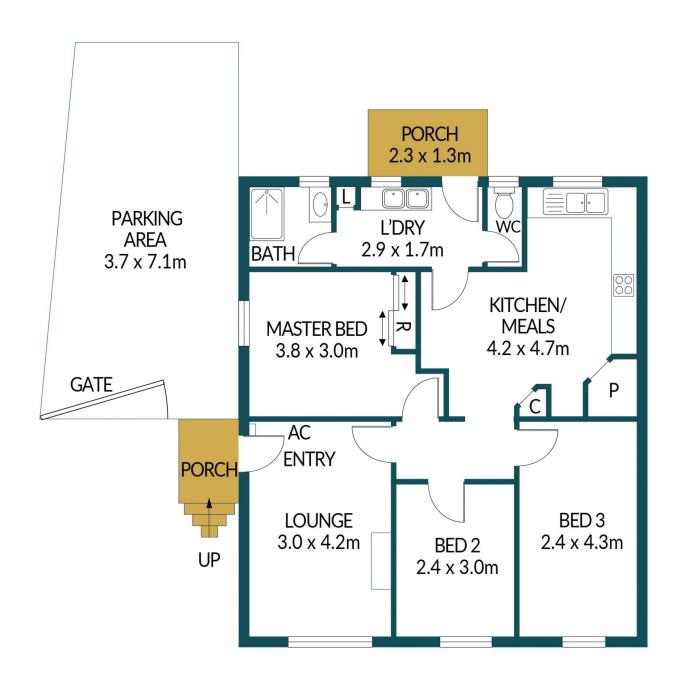

## 9 FORRESTALL ROAD, ELIZABETH DOWNS

## Disclaimer

Plans shown are for marketing purposes only. All dimensions are approximate and not to scale. They are subject to errors and inaccuracies and no liability will be accepted. Interested parties should make their own enquiries. Inclusions and exclusions must be confirmed in the Residential Contract.

## APPROXIMATE DIMENSIONS

| 70.9m²  |
|---------|
| 26.8m²  |
| 4.9m²   |
| 102.6m² |
|         |