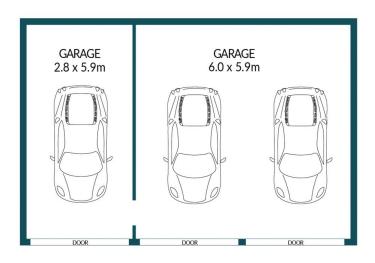

## APPROXIMATE DIMENSIONS

LIVING:  $76.2m^2$  GARAGE:  $51.9m^2$  PAVED PATIO/PORCH:  $18.7m^2$  CARPORT:  $41.8m^2$  TOTAL:  $188.6m^2$