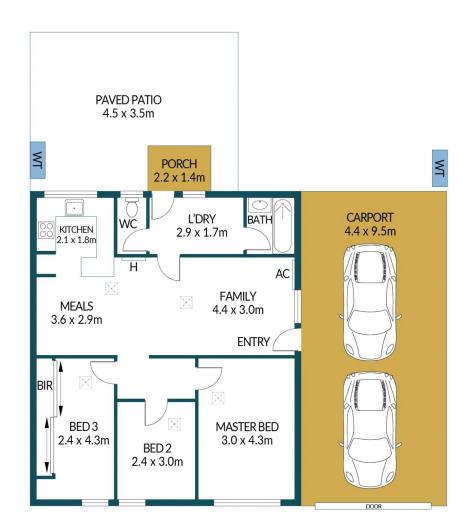

## APPROXIMATE DIMENSIONS

LIVING:  $76.2m^2$  GARAGE:  $51.9m^2$  PAVED PATIO/PORCH:  $18.7m^2$  CARPORT:  $41.8m^2$  TOTAL:  $188.6m^2$