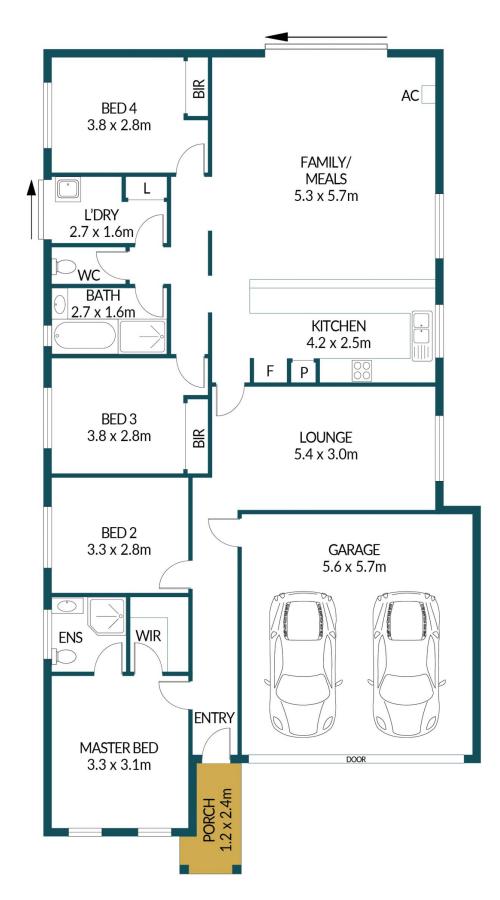

## Disclaimer

Plans shown are for marketing purposes only. All dimensions are approximate and not to scale. They are subject to errors and inaccuracies and no liability will be accepted. Interested parties should make their own enquiries. Inclusions and exclusions must be confirmed in the Residential Contract.

## APPROXIMATE DIMENSIONS

| LIVING: | 140.0m <sup>2</sup> |
|---------|---------------------|
| GARAGE: | 32.0m <sup>2</sup>  |
| PORCH:  | 2.9m <sup>2</sup>   |
| TOTAL:  | 174.9m <sup>2</sup> |