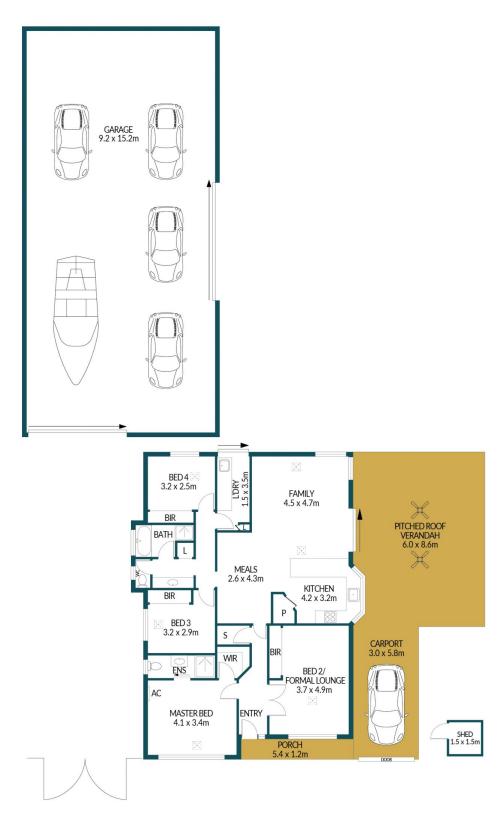

## 18 BOGAN ROAD, HILLBANK

## Disclaimer

Plans shown are for marketing purposes only. All dimensions are approximate and not to scale. They are subject to errors and inaccuracies and no liability will be accepted. Interested parties should make their own enquiries. Inclusions and exclusions must be confirmed in the Residential Contract.

## APPROXIMATE DIMENSIONS

LIVING:  $129.3m^2$  GARAGE/PORCH:  $146.3m^2$  VERANDAH:  $51.6m^2$  CARPORT/SHED:  $19.7m^2$  TOTAL:  $346.9m^2$