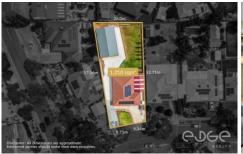

## Disclaimer

Plans shown are for marketing purposes only. All dimensions are approximate and not to scale. They are subject to errors and inaccuracies and no liability will be accepted. Interested parties should make their own enquiries. Inclusions and exclusions must be confirmed in the Residential Contract.

## APPROXIMATE DIMENSIONS

LIVING:  $129.3m^2$  GARAGE/PORCH:  $146.3m^2$  VERANDAH:  $51.6m^2$  CARPORT/SHED:  $19.7m^2$  TOTAL:  $346.9m^2$