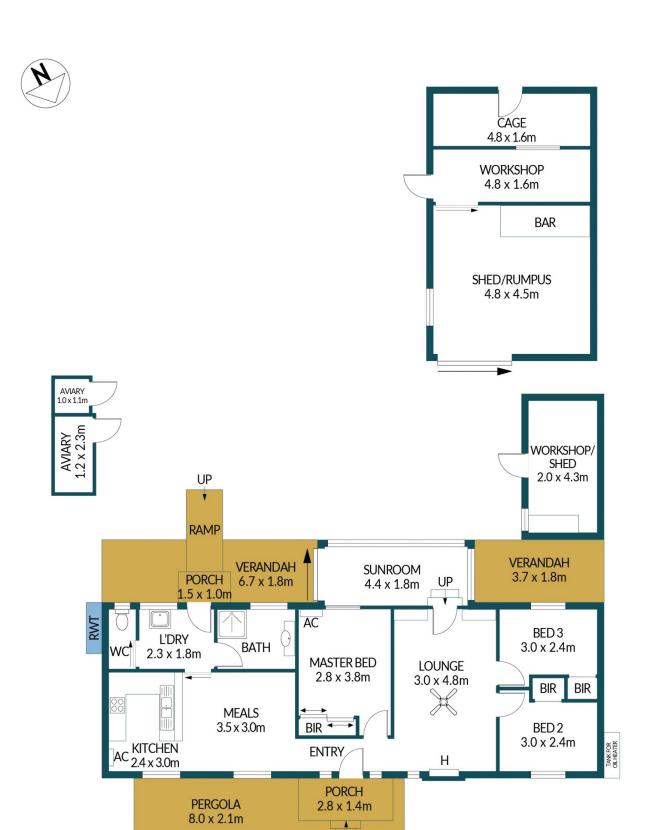

## Disclaimer

Plans shown are for marketing purposes only. All dimensions are approximate and not to scale. They are subject to errors and inaccuracies and no liability will be accepted. Interested parties should make their own enquiries. Inclusions and exclusions must be confirmed in the Residential Contract.

## APPROXIMATE DIMENSIONS

LIVING:  $82.3 m^2$  PERGOLA/AVIARY:  $19.8 m^2$  PORCH/WORKSHOP/SHED:  $46.2 m^2$  VERANDAH/CAGE:  $25.4 m^2$  TOTAL:  $173.7 m^2$