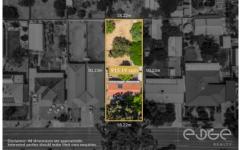

## Disclaimer

Plans shown are for marketing purposes only. All dimensions are approximate and not to scale. They are subject to errors and inaccuracies and no liability will be accepted. Interested parties should make their own enquiries. Inclusions and exclusions must be confirmed in the Residential Contract.

## APPROXIMATE DIMENSIONS

LIVING:  $82.3 m^2$  PERGOLA/AVIARY:  $19.8 m^2$  PORCH/WORKSHOP/SHED:  $46.2 m^2$  VERANDAH/CAGE:  $25.4 m^2$  TOTAL:  $173.7 m^2$