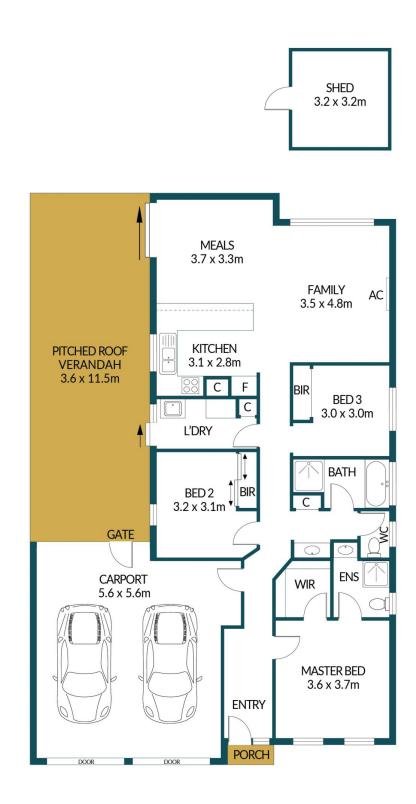

## Disclaimer

Plans shown are for marketing purposes only. All dimensions are approximate and not to scale. They are subject to errors and inaccuracies and no liability will be accepted. Interested parties should make their own enquiries. Inclusions and exclusions must be confirmed in the Residential Contract.

## APPROXIMATE DIMENSIONS

| LIVING:        | 110.1m²            |
|----------------|--------------------|
| CARPORT:       | 31.3m²             |
| PORCH/PERGOLA: | 42.5m <sup>2</sup> |
| SHED:          | 10.2m <sup>2</sup> |
| TOTAL:         | 194.1m²            |