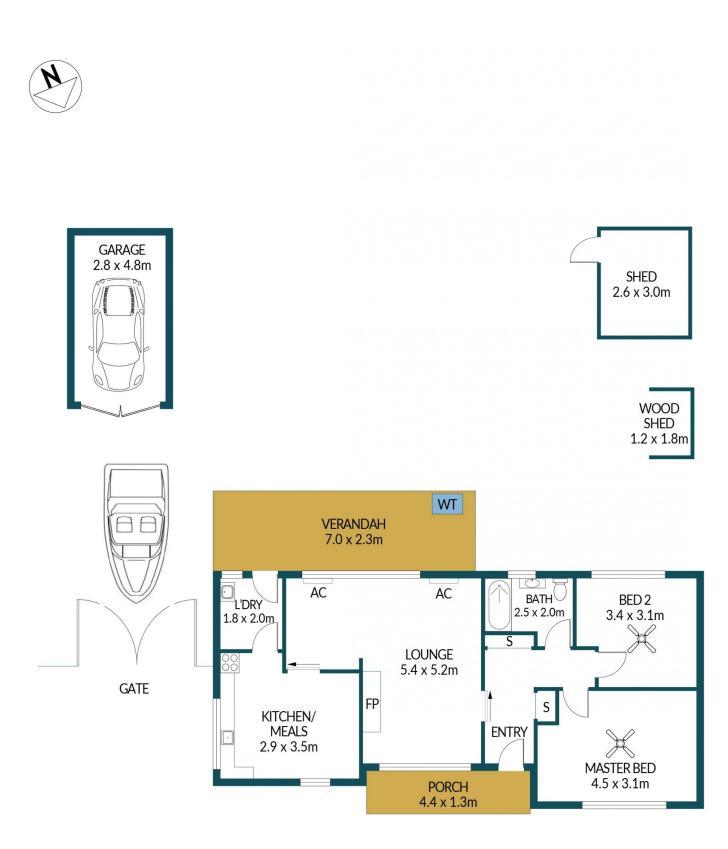

## Disclaimer

Plans shown are for marketing purposes only. All dimensions are approximate and not to scale. They are subject to errors and inaccuracies and no liability will be accepted. Interested parties should make their own enquiries. Inclusions and exclusions must be confirmed in the Residential Contract.

## APPROXIMATE DIMENSIONS

| LIVING:         | 79.9m <sup>2</sup> |
|-----------------|--------------------|
| GARAGE:         | 13.4m²             |
| PORCH/VERANDAH: | 21.8m <sup>2</sup> |
| SHED:           | 9.9m <sup>2</sup>  |
| TOTAL:          | 125.0m²            |