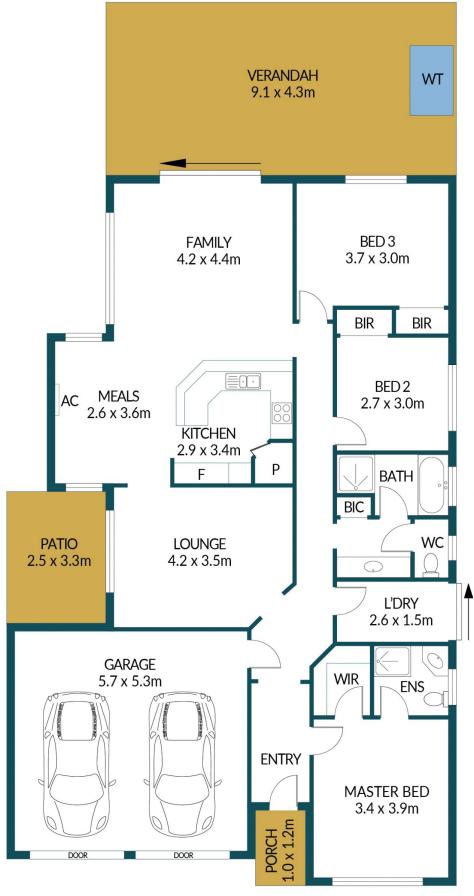

## Disclaimer

Plans shown are for marketing purposes only. All dimensions are approximate and not to scale. They are subject to errors and inaccuracies and no liability will be accepted. Interested parties should make their own enquiries. Inclusions and exclusions must be confirmed in the Residential Contract.

## APPROXIMATE DIMENSIONS

LIVING: 141.2m²
GARAGE: 30.2m²
PORCH/PATIO: 9.5m²
VERANDAH: 39.1m²
TOTAL: 220.0m²