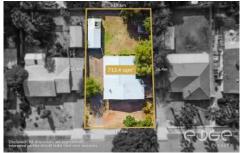

## Disclaimer

Plans shown are for marketing purposes only. All dimensions are approximate and not to scale. They are subject to errors and inaccuracies and no liability will be accepted. Interested parties should make their own enquiries. Inclusions and exclusions must be confirmed in the Residential Contract.

### APPROXIMATE DIMENSIONS

LIVING: 96.7m²
GARAGE: 18.7m²
PORCH: 9.8m²
AVIARY/SHED: 18.3m²
TOTAL: 143.5m²