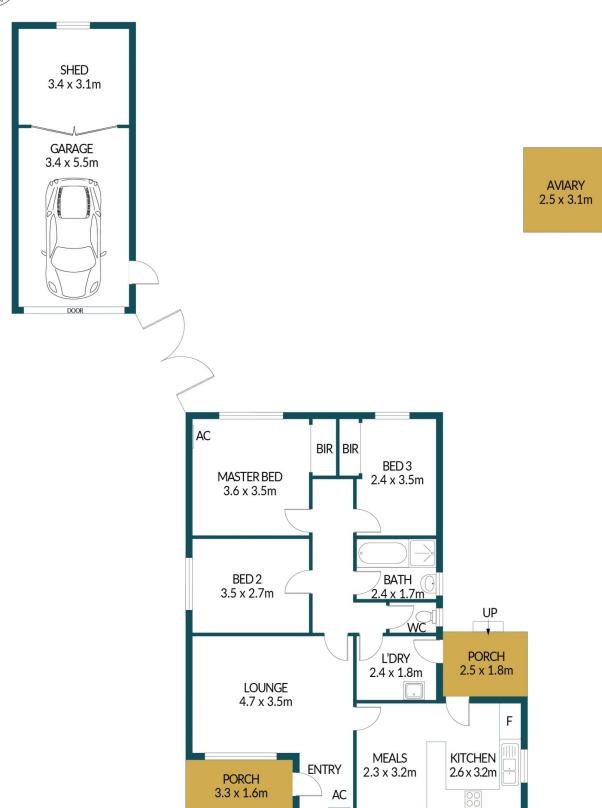

## Disclaimer

Plans shown are for marketing purposes only. All dimensions are approximate and not to scale. They are subject to errors and inaccuracies and no liability will be accepted. Interested parties should make their own enquiries. Inclusions and exclusions must be confirmed in the Residential Contract.

### APPROXIMATE DIMENSIONS

LIVING: 96.7m²
GARAGE: 18.7m²
PORCH: 9.8m²
AVIARY/SHED: 18.3m²
TOTAL: 143.5m²