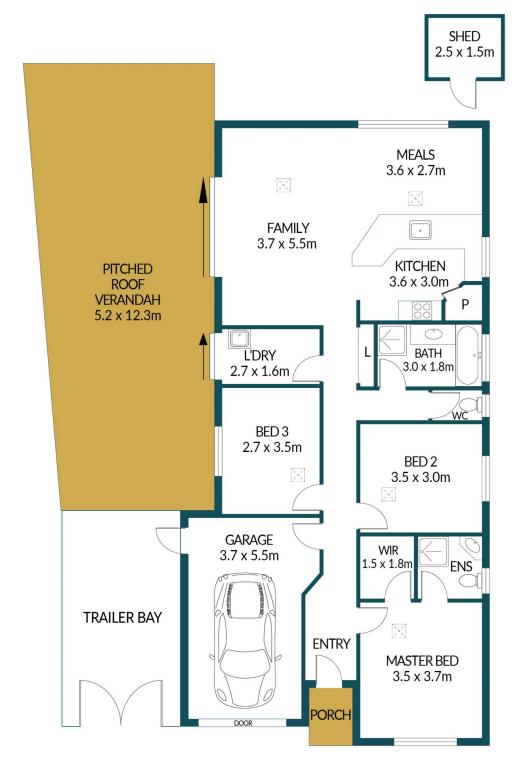

## Disclaimer

Plans shown are for marketing purposes only. All dimensions are approximate and not to scale. They are subject to errors and inaccuracies and no liability will be accepted. Interested parties should make their own enquiries. Inclusions and exclusions must be confirmed in the Residential Contract.

## APPROXIMATE DIMENSIONS

LIVING:  $106.2m^2$  GARAGE:  $19.3m^2$  PORCH/SHED:  $6.2m^2$  VERANDAH:  $57.7m^2$  TOTAL:  $189.4m^2$