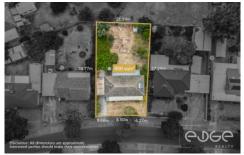

## APPROXIMATE DIMENSIONS

LIVING: 90.2m²
CARPORT: 22.4m²
SHED: 28.3m²
VERANDAH: 74.0m²
TOTAL: 214.9m²