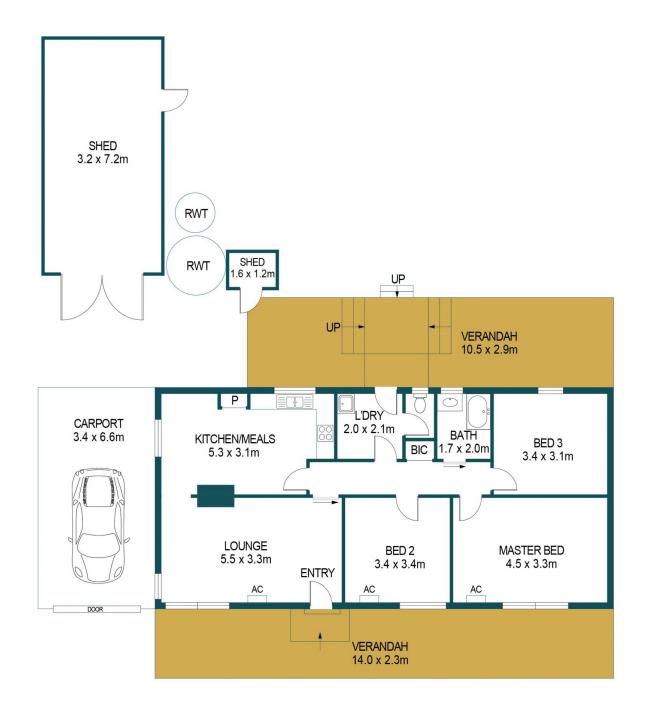

## APPROXIMATE DIMENSIONS

LIVING: 90.2m²
CARPORT: 22.4m²
SHED: 28.3m²
VERANDAH: 74.0m²
TOTAL: 214.9m²