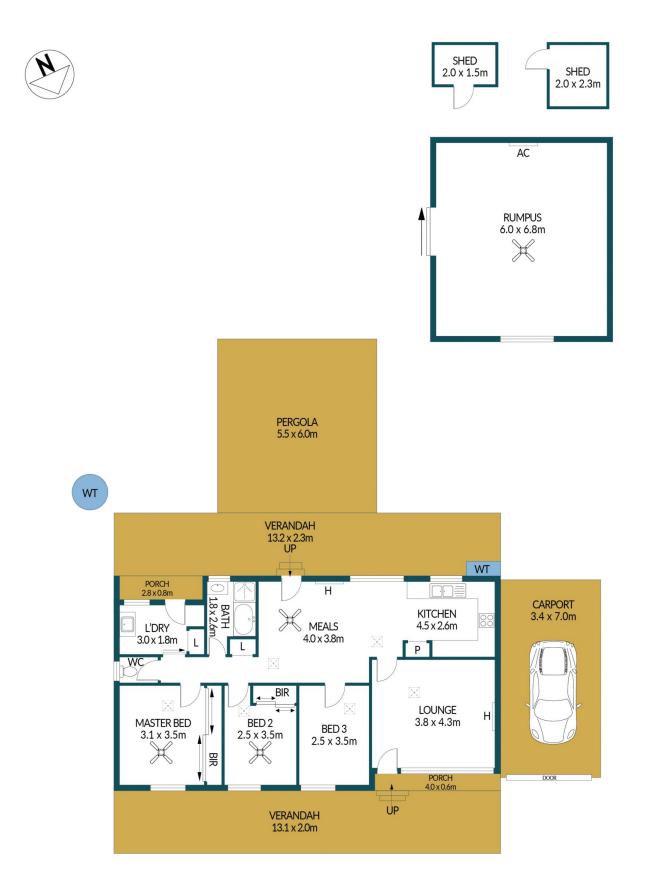

### Disclaimer

Plans shown are for marketing purposes only. All dimensions are approximate and not to scale. They are subject to errors and inaccuracies and no liability will be accepted. Interested parties should make their own enquiries. Inclusions and exclusions must be confirmed in the Residential Contract.

#### APPROXIMATE DIMENSIONS

| LIVING:         | 136.9m²             |
|-----------------|---------------------|
| CARPORT/SHED:   | 31.4m <sup>2</sup>  |
| PORCH/VERANDAH: | 61.3m²              |
| PERGOLA:        | 33.0m²              |
| TOTAL:          | 262.6m <sup>2</sup> |