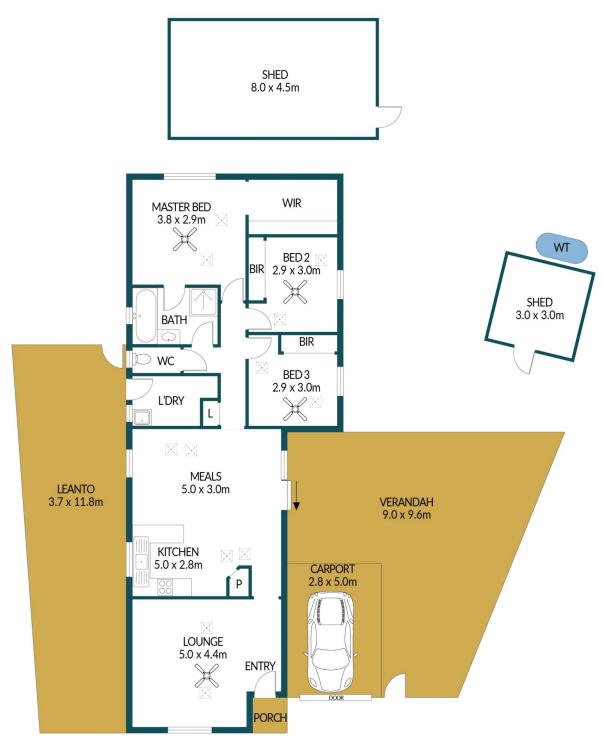

## Disclaimer

Plans shown are for marketing purposes only. All dimensions are approximate and not to scale. They are subject to errors and inaccuracies and no liability will be accepted. Interested parties should make their own enquiries. Inclusions and exclusions must be confirmed in the Residential Contract.

## APPROXIMATE DIMENSIONS

| LIVING:         | 122.1m²             |
|-----------------|---------------------|
| CARPORT/LEANTO: | 59.6m <sup>2</sup>  |
| PORCH/VERANDAH: | 72.5m <sup>2</sup>  |
| SHED:           | 45.0m <sup>2</sup>  |
| TOTAL:          | 299.2m <sup>2</sup> |