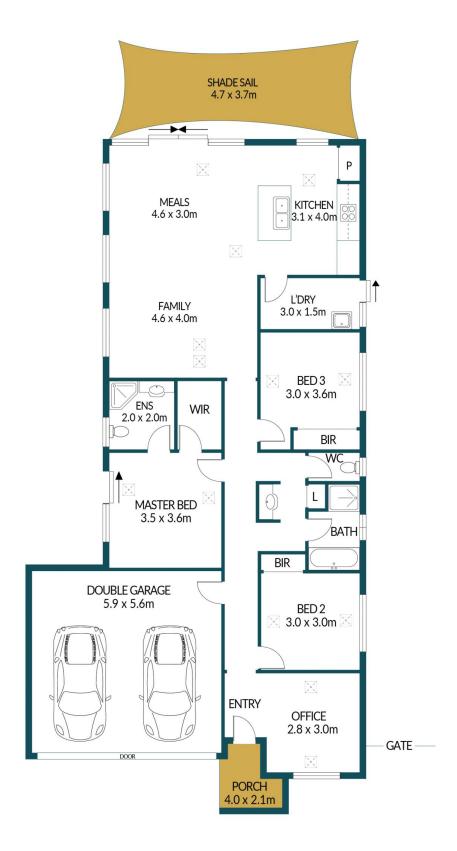

## Disclaimer

Plans shown are for marketing purposes only. All dimensions are approximate and not to scale. They are subject to errors and inaccuracies and no liability will be accepted. Interested parties should make their own enquiries. Inclusions and exclusions must be confirmed in the Residential Contract.

## APPROXIMATE DIMENSIONS

LIVING:  $145.1m^2$  GARAGE:  $33.0m^2$  PORCH:  $3.8m^2$  SHADE SAIL:  $18.0m^2$  TOTAL:  $199.9m^2$