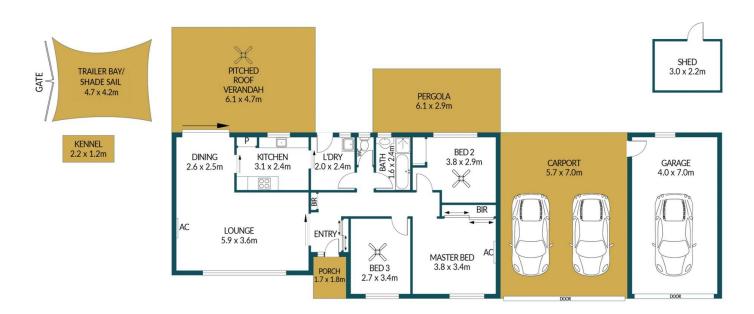

### APPROXIMATE DIMENSIONS

LIVING: 95.7m²
GARAGE: 28.0m²
PORCH/CARPORT: 43.0m²
VERANDAH: 28.7m²
PERGOLA/SHED: 29.1m²
SHADE SAIL: 19.7m²
TOTAL: 244.2m²