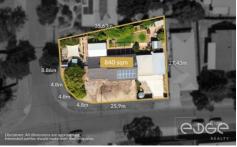

## Disclaimer

Plans shown are for marketing purposes only. All dimensions are approximate and not to scale. They are subject to errors and inaccuracies and no liability will be accepted. Interested parties should make their own enquiries. Inclusions and exclusions must be confirmed in the Residential Contract.

### APPROXIMATE DIMENSIONS

LIVING: 95.7m²
GARAGE: 28.0m²
PORCH/CARPORT: 43.0m²
VERANDAH: 28.7m²
PERGOLA/SHED: 29.1m²
SHADE SAIL: 19.7m²
TOTAL: 244.2m²