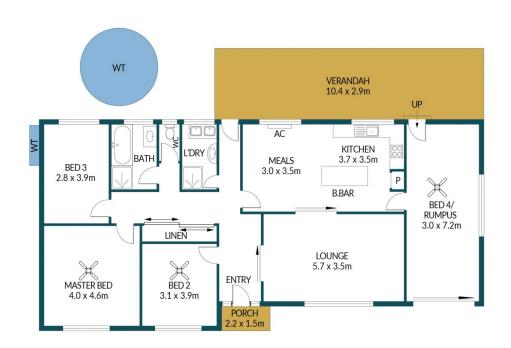

## APPROXIMATE DIMENSIONS

LIVING: 145.8m²
GARAGE/WORKSHOP: 66.0m²
PORCH/SHED: 17.4m²
VERANDAH: 30.2m²
TOTAL: 259.4m²

### Disclaimer

Plans shown are for marketing purposes only. All dimensions are approximate and not to scale. They are subject to errors and inaccuracies and no liability will be accepted. Interested parties should make their own enquiries. Inclusions and exclusions must be confirmed in the Residential Contract.