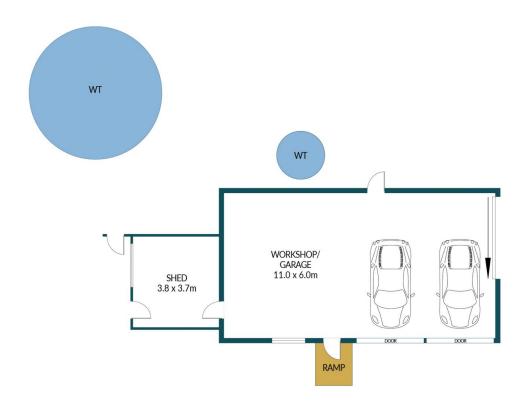

## APPROXIMATE DIMENSIONS

LIVING: 145.8m²
GARAGE/WORKSHOP: 66.0m²
PORCH/SHED: 17.4m²
VERANDAH: 30.2m²
TOTAL: 259.4m²

### Disclaimer

Plans shown are for marketing purposes only. All dimensions are approximate and not to scale. They are subject to errors and inaccuracies and no liability will be accepted. Interested parties should make their own enquiries. Inclusions and exclusions must be confirmed in the Residential Contract.