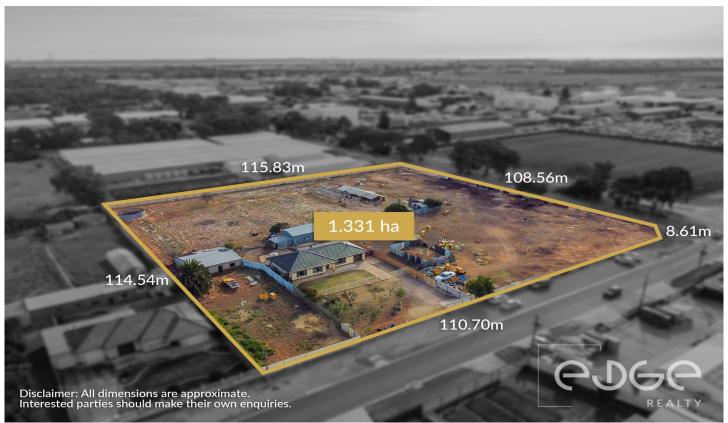

# SITEPLAN - 296 - 304 DIMENT ROAD, BURTON

## APPROXIMATE DIMENSIONS

LIVING: 145.8m²
GARAGE/WORKSHOP: 66.0m²
PORCH/SHED: 17.4m²
VERANDAH: 30.2m²
TOTAL: 259.4m²

### Disclaimer

Plans shown are for marketing purposes only. All dimensions are approximate and not to scale. They are subject to errors and inaccuracies and no liability will be accepted. Interested parties should make their own enquiries. Inclusions and exclusions must be confirmed in the Residential Contract.