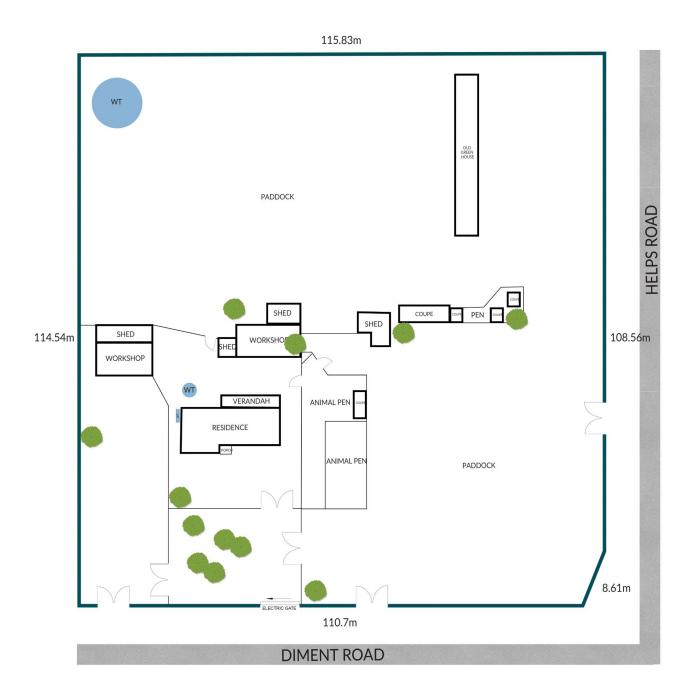

# SITEPLAN - 296 - 304 DIMENT ROAD, BURTON

#### Disclaimer

Plans shown are for marketing purposes only. All dimensions are approximate and not to scale.

They are subject to errors and inaccuracies and no liability will be accepted. Interested parties should make their own enquiries. Inclusions and exclusions must be confirmed in the Residential Contract.