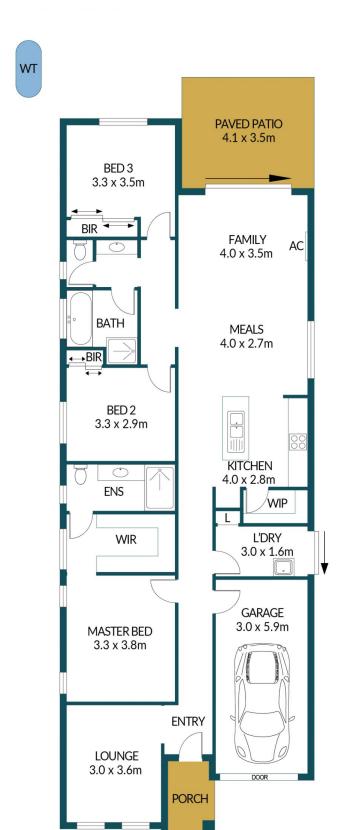

## Disclaimer

Plans shown are for marketing purposes only. All dimensions are approximate and not to scale. They are subject to errors and inaccuracies and no liability will be accepted. Interested parties should make their own enquiries. Inclusions and exclusions must be confirmed in the Residential Contract.

## APPROXIMATE DIMENSIONS

| LIVING: | 128.0m²           |
|---------|-------------------|
| GARAGE: | 17.7m²            |
| PORCH:  | 3.3m <sup>2</sup> |
| PATIO:  | 14.4m²            |
| TOTAL:  | 163.4m²           |