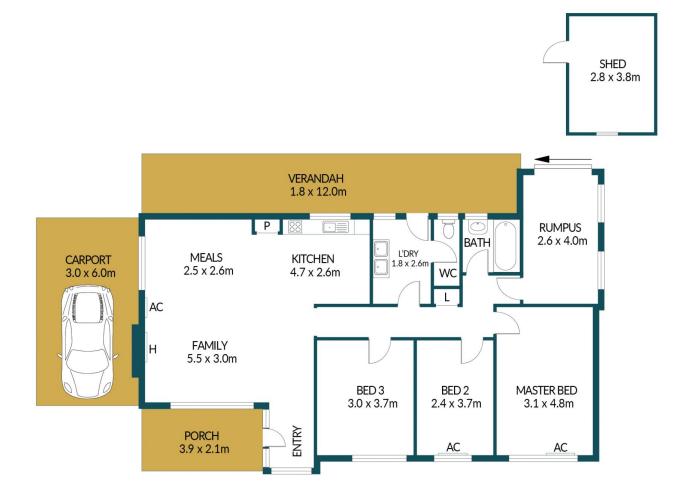

### Disclaimer

Plans shown are for marketing purposes only. All dimensions are approximate and not to scale. They are subject to errors and inaccuracies and no liability will be accepted. Interested parties should make their own enquiries. Inclusions and exclusions must be confirmed in the Residential Contract.

#### APPROXIMATE DIMENSIONS

LIVING: 110.0m²
CARPORT: 18.0m²
PORCH/SHED: 30.8m²
VERANDAH: 21.6m²
TOTAL: 180.4m²