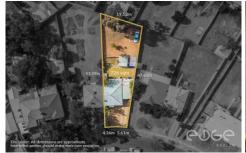

## Disclaimer

Plans shown are for marketing purposes only. All dimensions are approximate and not to scale. They are subject to errors and inaccuracies and no liability will be accepted. Interested parties should make their own enquiries. Inclusions and exclusions must be confirmed in the Residential Contract.

## APPROXIMATE DIMENSIONS

| LIVING:     | 69.5m <sup>2</sup>  |
|-------------|---------------------|
| CARPORT:    | 54.6m <sup>2</sup>  |
| PORCH/SHED: | 16.7m <sup>2</sup>  |
| VERANDAH:   | 14.8m²              |
| TOTAL:      | 155.6m <sup>2</sup> |