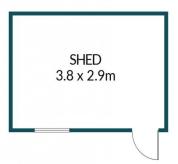

## APPROXIMATE DIMENSIONS

| LIVING:     | 69.5m <sup>2</sup>  |
|-------------|---------------------|
| CARPORT:    | 54.6m <sup>2</sup>  |
| PORCH/SHED: | 16.7m <sup>2</sup>  |
| VERANDAH:   | 14.8m²              |
| TOTAL:      | 155.6m <sup>2</sup> |