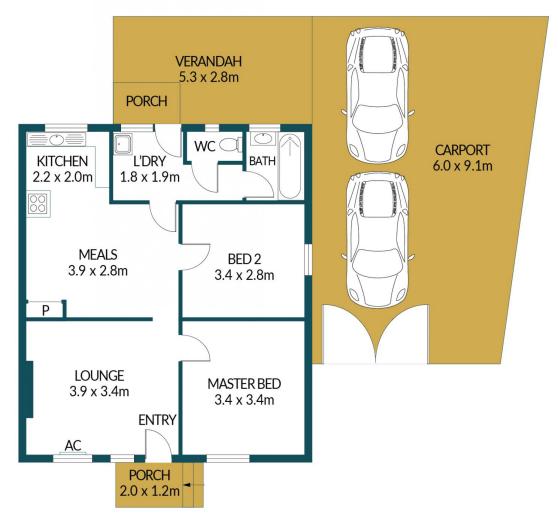

## APPROXIMATE DIMENSIONS

| LIVING:     | 69.5m <sup>2</sup>  |
|-------------|---------------------|
| CARPORT:    | 54.6m <sup>2</sup>  |
| PORCH/SHED: | 16.7m <sup>2</sup>  |
| VERANDAH:   | 14.8m²              |
| TOTAL:      | 155.6m <sup>2</sup> |