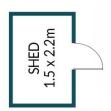

## APPROXIMATE DIMENSIONS

| LIVING:     | 69.5m <sup>2</sup>  |
|-------------|---------------------|
| CARPORT:    | 54.6m <sup>2</sup>  |
| PORCH/SHED: | 16.7m <sup>2</sup>  |
| VERANDAH:   | 14.8m²              |
| TOTAL:      | 155.6m <sup>2</sup> |