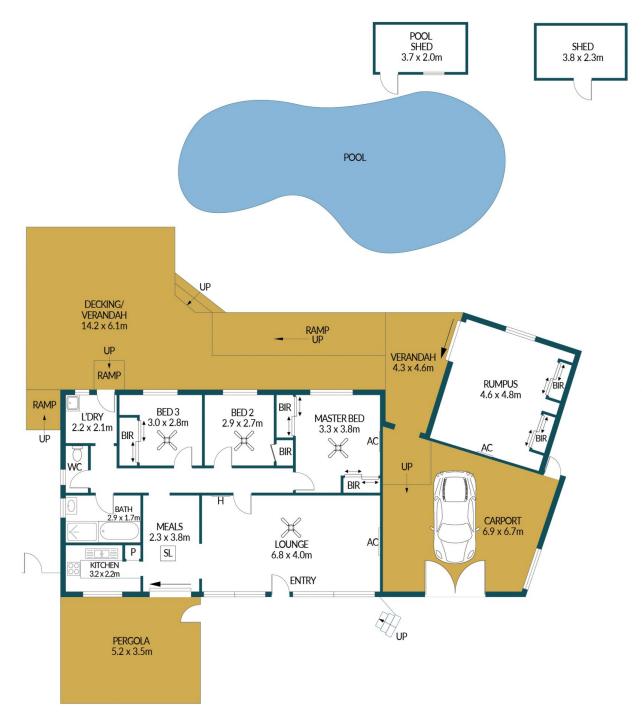

### Disclaimer

Plans shown are for marketing purposes only. All dimensions are approximate and not to scale. They are subject to errors and inaccuracies and no liability will be accepted. Interested parties should make their own enquiries. Inclusions and exclusions must be confirmed in the Residential Contract.

### APPROXIMATE DIMENSIONS

LIVING:  $103.3m^2$  VERANDAH/DECKING:  $118.2m^2$  CARPORT/SHED:  $62.2m^2$  RUMPUS:  $22.1m^2$  TOTAL:  $305.8m^2$