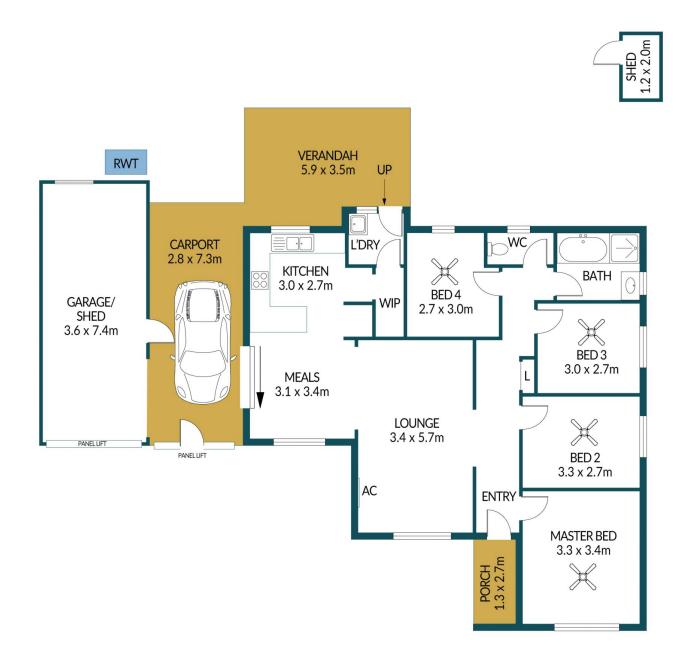

## 14 PIRA AVENUE, SALISBURY NORTH

## Disclaimer

Plans shown are for marketing purposes only. All dimensions are approximate and not to scale. They are subject to errors and inaccuracies and no liability will be accepted. Interested parties should make their own enquiries. Inclusions and exclusions must be confirmed in the Residential Contract.

## APPROXIMATE DIMENSIONS

LIVING:  $111.2m^2$  CARPORT/VERANDAH:  $38.4m^2$  PORCH  $3.5m^2$  SHED:  $29.0m^2$  TOTAL:  $182.1m^2$