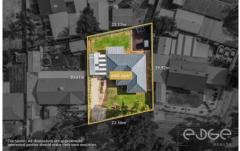

## Disclaimer

Plans shown are for marketing purposes only. All dimensions are approximate and not to scale. They are subject to errors and inaccuracies and no liability will be accepted. Interested parties should make their own enquiries. Inclusions and exclusions must be confirmed in the Residential Contract.

## APPROXIMATE DIMENSIONS

LIVING:  $111.2m^2$  CARPORT/VERANDAH:  $38.4m^2$  PORCH  $3.5m^2$  SHED:  $29.0m^2$  TOTAL:  $182.1m^2$