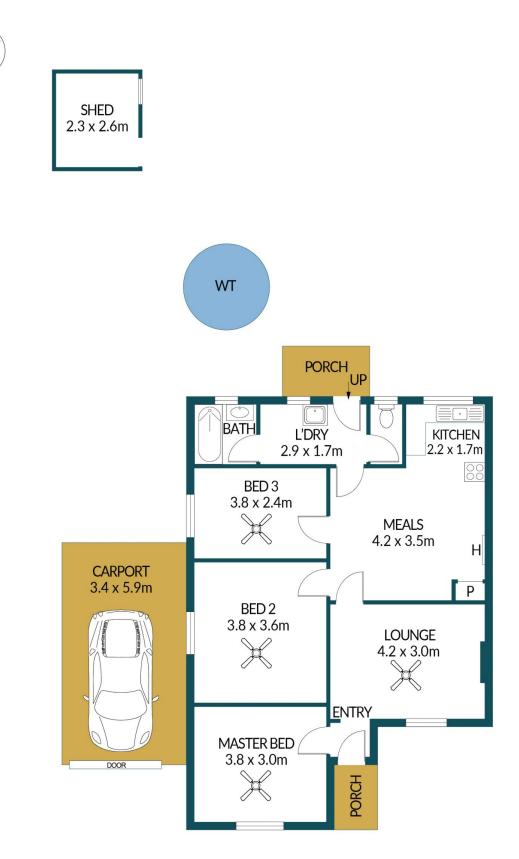

## Disclaimer

Plans shown are for marketing purposes only. All dimensions are approximate and not to scale. They are subject to errors and inaccuracies and no liability will be accepted. Interested parties should make their own enquiries. Inclusions and exclusions must be confirmed in the Residential Contract.

## APPROXIMATE DIMENSIONS

| LIVING:  | 76.3m <sup>2</sup>  |
|----------|---------------------|
| CARPORT: | 20.1m <sup>2</sup>  |
| PORCH:   | 5.4m <sup>2</sup>   |
| SHED:    | 6.0m <sup>2</sup>   |
| TOTAL:   | 107.8m <sup>2</sup> |