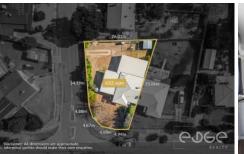

### Disclaimer

Plans shown are for marketing purposes only. All dimensions are approximate and not to scale. They are subject to errors and inaccuracies and no liability will be accepted. Interested parties should make their own enquiries. Inclusions and exclusions must be confirmed in the Residential Contract.

#### APPROXIMATE DIMENSIONS

| LIVING:   | 114.0m²             |
|-----------|---------------------|
| VERANDAH: | 50.4m <sup>2</sup>  |
| PORCH:    | 1.7m <sup>2</sup>   |
| SHED:     | 9.0m <sup>2</sup>   |
| TOTAL:    | 175.1m <sup>2</sup> |