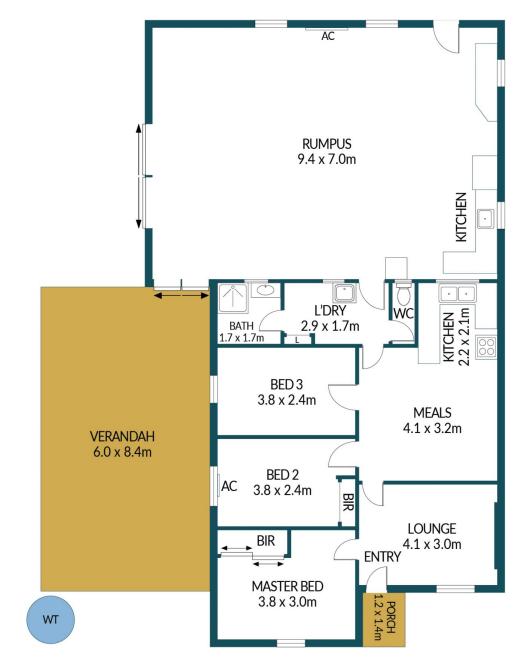

# 152 GOODMAN ROAD, ELIZABETH SOUTH

### Disclaimer

Plans shown are for marketing purposes only. All dimensions are approximate and not to scale. They are subject to errors and inaccuracies and no liability will be accepted. Interested parties should make their own enquiries. Inclusions and exclusions must be confirmed in the Residential Contract.

#### APPROXIMATE DIMENSIONS

| LIVING:   | 114.0m²             |
|-----------|---------------------|
| VERANDAH: | 50.4m <sup>2</sup>  |
| PORCH:    | 1.7m <sup>2</sup>   |
| SHED:     | 9.0m <sup>2</sup>   |
| TOTAL:    | 175.1m <sup>2</sup> |