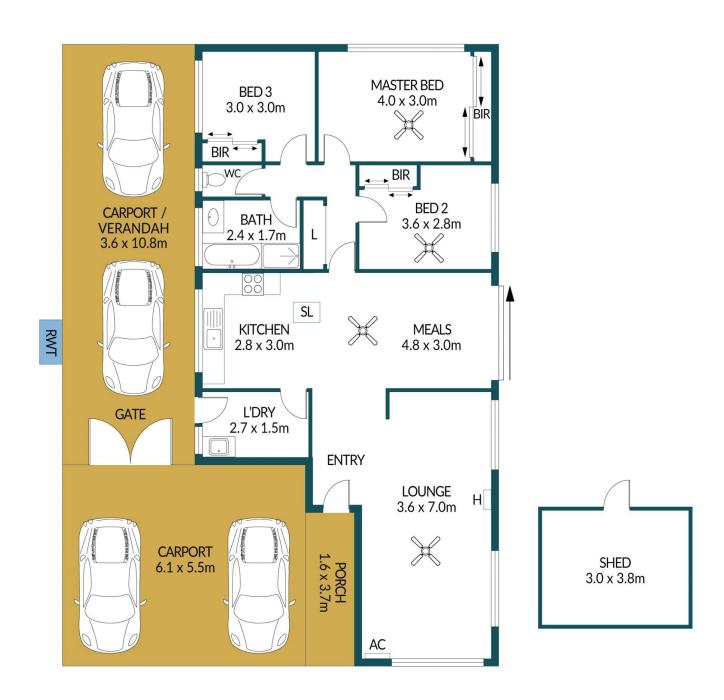

## Disclaimer

Plans shown are for marketing purposes only. All dimensions are approximate and not to scale. They are subject to errors and inaccuracies and no liability will be accepted. Interested parties should make their own enquiries. Inclusions and exclusions must be confirmed in the Residential Contract.

## APPROXIMATE DIMENSIONS

| LIVING:  | 101.0m <sup>2</sup> |
|----------|---------------------|
| CARPORT: | 72.4m <sup>2</sup>  |
| PORCH:   | 5.9m²               |
| SHED:    | 13.7m <sup>2</sup>  |
| TOTAL:   | 193.0m <sup>2</sup> |