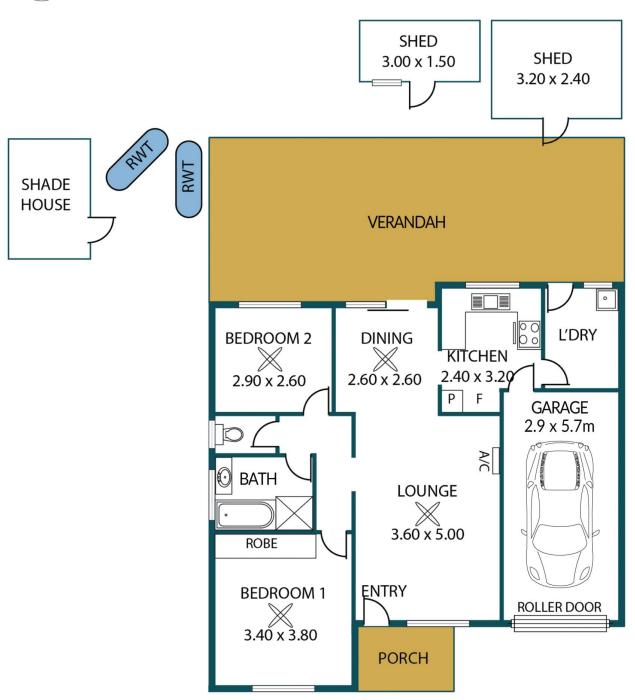

## **UNIT 26/14 GRETEL CRESCENT, PARALOWIE**

## Disclaimer

Plans shown are for marketing purposes only. All dimensions are approximate and not to scale. They are subject to errors and inaccuracies and no liability will be accepted. Interested parties should make their own enquiries. Inclusions and exclusions must be confirmed in the Residential Contract.

## APPROXIMATE DIMENSIONS

LIVING: 74.97m²
GARAGE: 17.70m²
PORCH: 3.84m²
SHEDS: 12.18m²
VERANDAH: 40.29m²
TOTAL: 148.98m²