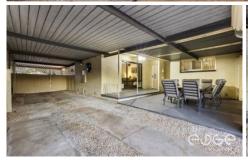

## APPROXIMATE DIMENSIONS

LIVING: 91.6m<sup>2</sup>
CARPORT: 45.6m<sup>2</sup>
VERANDAH: 63.2m<sup>2</sup>
PERGOLA/SHED: 38.0m<sup>2</sup>
TOTAL: 238.4m<sup>2</sup>