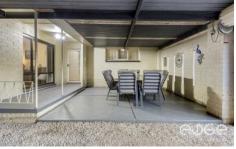

## APPROXIMATE DIMENSIONS

LIVING: 91.6m<sup>2</sup>
CARPORT: 45.6m<sup>2</sup>
VERANDAH: 63.2m<sup>2</sup>
PERGOLA/SHED: 38.0m<sup>2</sup>
TOTAL: 238.4m<sup>2</sup>