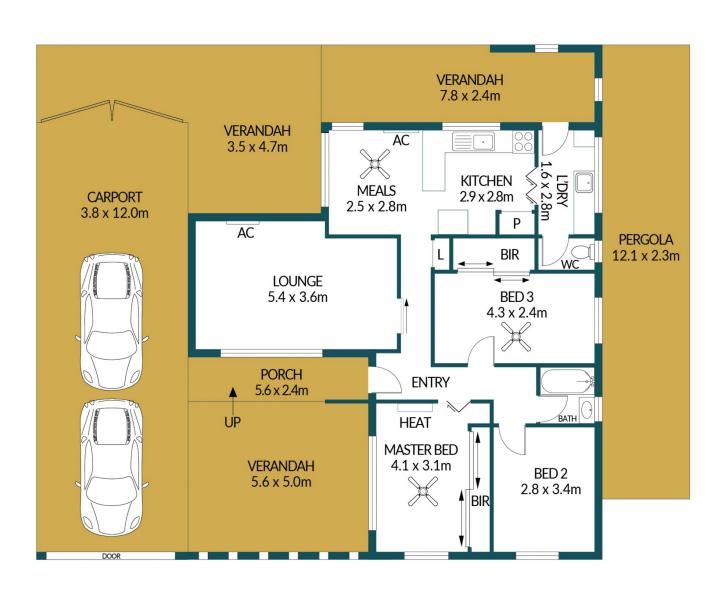

## 38 ST LEONARD CRESCENT, ELIZABETH DOWNS

## Disclaimer

Plans shown are for marketing purposes only. All dimensions are approximate and not to scale. They are subject to errors and inaccuracies and no liability will be accepted. Interested parties should make their own enquiries. Inclusions and exclusions must be confirmed in the Residential Contract.

## APPROXIMATE DIMENSIONS

LIVING: 91.6m<sup>2</sup>
CARPORT: 45.6m<sup>2</sup>
VERANDAH: 63.2m<sup>2</sup>
PERGOLA/SHED: 38.0m<sup>2</sup>
TOTAL: 238.4m<sup>2</sup>