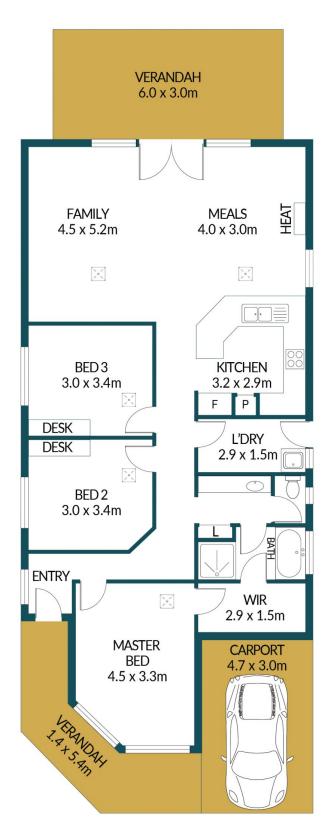

### Disclaimer

Plans shown are for marketing purposes only. All dimensions are approximate and not to scale. They are subject to errors and inaccuracies and no liability will be accepted. Interested parties should make their own enquiries. Inclusions and exclusions must be confirmed in the Residential Contract.

#### APPROXIMATE DIMENSIONS

| 114.2m <sup>2</sup> |
|---------------------|
| 14.1m <sup>2</sup>  |
| 25.6m <sup>2</sup>  |
| 153.9m²             |
|                     |