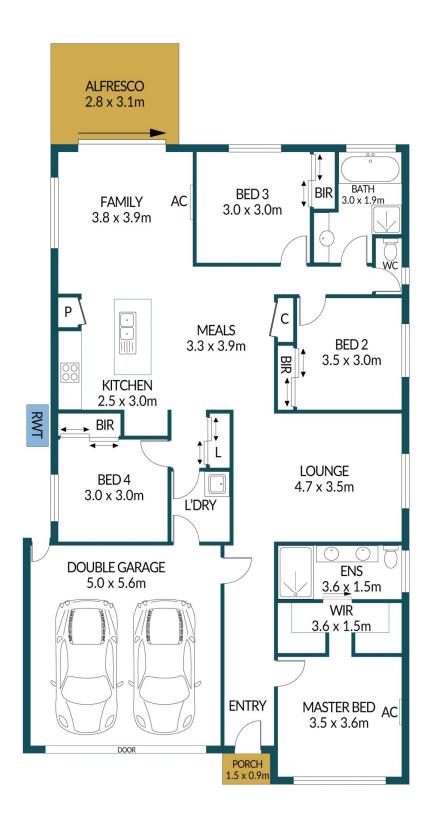

## Disclaimer

Plans shown are for marketing purposes only. All dimensions are approximate and not to scale. They are subject to errors and inaccuracies and no liability will be accepted. Interested parties should make their own enquiries. Inclusions and exclusions must be confirmed in the Residential Contract.

## APPROXIMATE DIMENSIONS

 LIVING:
 134.9m²

 GARAGE:
 28.0m²

 PORCH:
 1.4m²

 ALFRESCO:
 8.7m²

 TOTAL:
 173.0m²