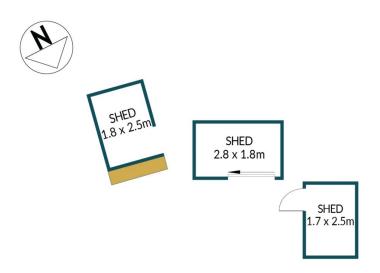

## APPROXIMATE DIMENSIONS

LIVING: 123.4m²
GARAGE/WORKSHOP:19.3m²
CARPORT/SHED: 51.5m²
VERANDAH: 33.0m²
TOTAL: 227.2m²