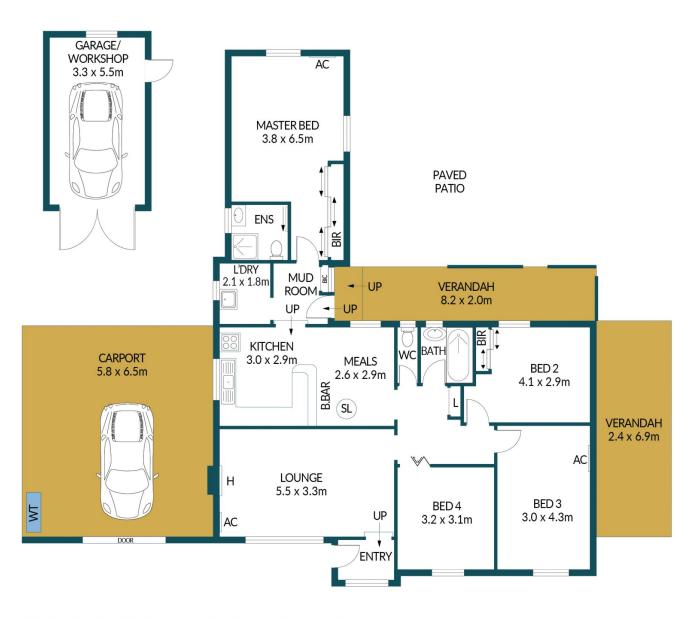

## APPROXIMATE DIMENSIONS

LIVING: 123.4m²
GARAGE/WORKSHOP:19.3m²
CARPORT/SHED: 51.5m²
VERANDAH: 33.0m²
TOTAL: 227.2m²