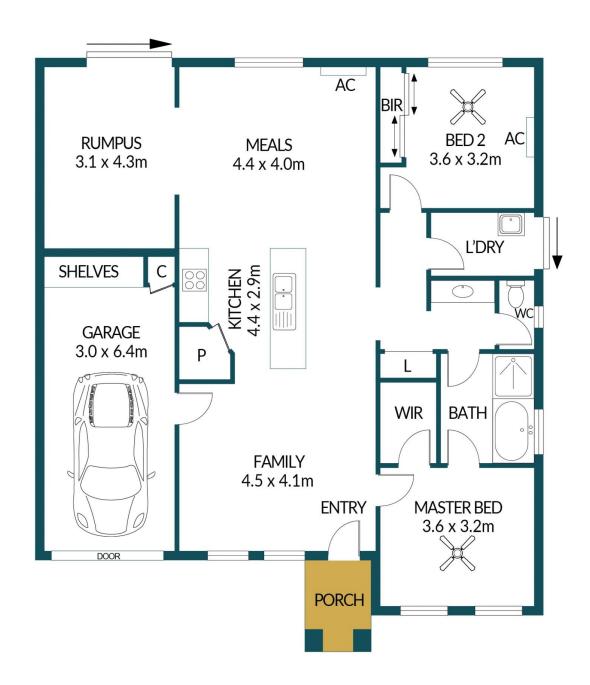

### Disclaimer

Plans shown are for marketing purposes only. All dimensions are approximate and not to scale. They are subject to errors and inaccuracies and no liability will be accepted. Interested parties should make their own enquiries. Inclusions and exclusions must be confirmed in the Residential Contract.

### APPROXIMATE DIMENSIONS

| LIVING: | 110.0m <sup>2</sup> |
|---------|---------------------|
| GARAGE: | 19.2m²              |
| PORCH:  | 3.0m <sup>2</sup>   |
| TOTAL:  | 132.2m²             |