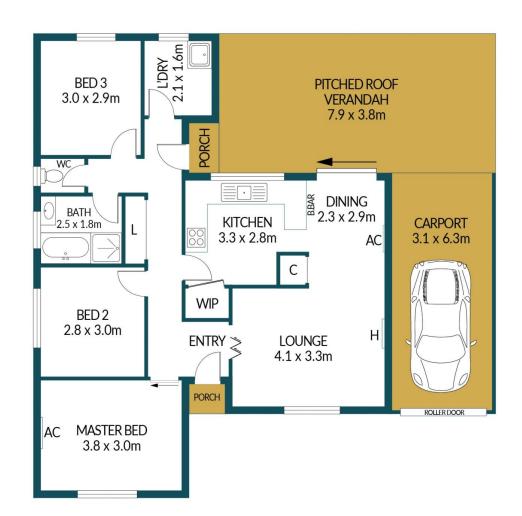

## APPROXIMATE DIMENSIONS

LIVING: 83.1m<sup>2</sup>
CARPORT: 19.5m<sup>2</sup>
PORCH/SHED: 15.1m<sup>2</sup>
VERANDAH: 30.0m<sup>2</sup>
TOTAL: 147.7m<sup>2</sup>