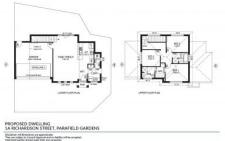

Envision a modern, elevated home that capitalizes on its 244sqm allotment with no easements. Utilise the owners approved plans for a stunning 2-storey residence boasting 3 spacious bedrooms, 2 contemporary bathrooms, and an open-plan living area perfect for entertaining with the double garage provides secure parking and ample storage.