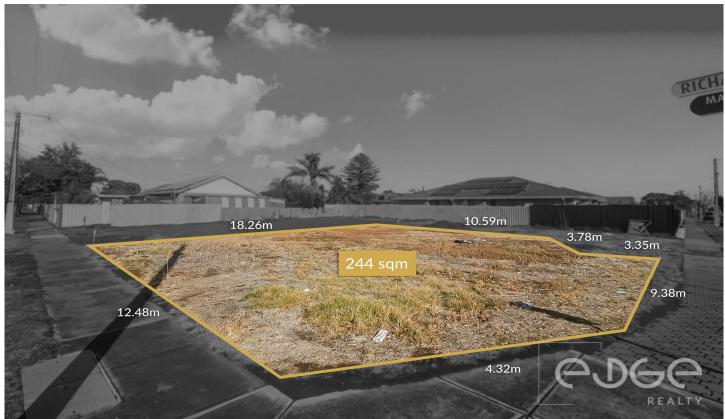

Envision a modern, elevated home that capitalizes on its 244sqm allotment with no easements. Utilise the owners approved plans for a stunning 2-storey residence boasting 3 spacious bedrooms, 2 contemporary bathrooms, and an open-plan living area perfect for entertaining with the double garage provides secure parking and ample storage.

**Price**: \$279,000 - \$306,000

Land Size : 244 sqm

View: https://www.edgerealty.com.au/sale/sa/nort

h-north-east-suburbs/parafield-gardens/resi

dential/land/8030306

Mike Lao 0410390250

**Brendon Ly** 0447888444