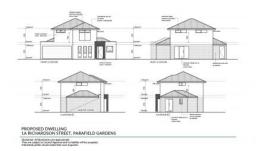

Envision a modern, elevated home that capitalizes on its 244sqm allotment with no easements. Utilise the owners approved plans for a stunning 2-storey residence boasting 3 spacious bedrooms, 2 contemporary bathrooms, and an open-plan living area perfect for entertaining with the double garage provides secure parking and ample storage.