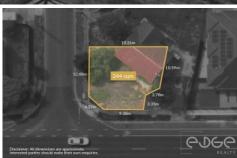

Envision a modern, elevated home that capitalizes on its 244sqm allotment with no easements. Utilise the owners approved plans for a stunning 2-storey residence boasting 3 spacious bedrooms, 2 contemporary bathrooms, and an open-plan living area perfect for entertaining with the double garage provides secure parking and ample storage.

**Price**: \$279,000 - \$306,000

Land Size : 244 sqm

View: https://www.edgerealty.com.au/sale/sa/nort

h-north-east-suburbs/parafield-gardens/resi

dential/land/8030306

Mike Lao 0410390250

**Brendon Ly** 0447888444