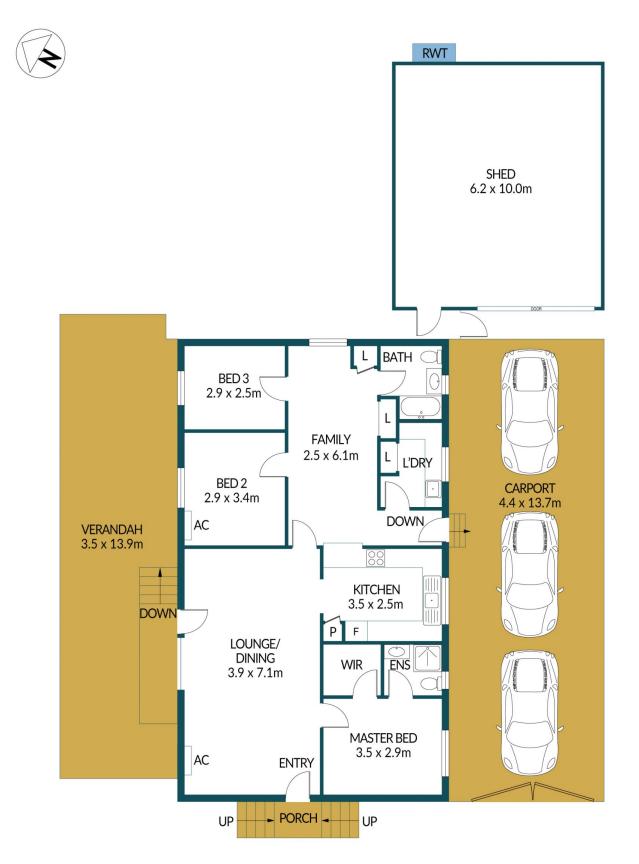

## Disclaimer

Plans shown are for marketing purposes only. All dimensions are approximate and not to scale. They are subject to errors and inaccuracies and no liability will be accepted. Interested parties should make their own enquiries. Inclusions and exclusions must be confirmed in the Residential Contract.

### APPROXIMATE DIMENSIONS

| LIVING:       | 104.3m²             |
|---------------|---------------------|
| CARPORT/SHED: | 122.3m <sup>2</sup> |
| PORCH:        | 1.3m <sup>2</sup>   |
| VERANDAH:     | 48.7m <sup>2</sup>  |
| TOTAL:        | 276.6m <sup>2</sup> |