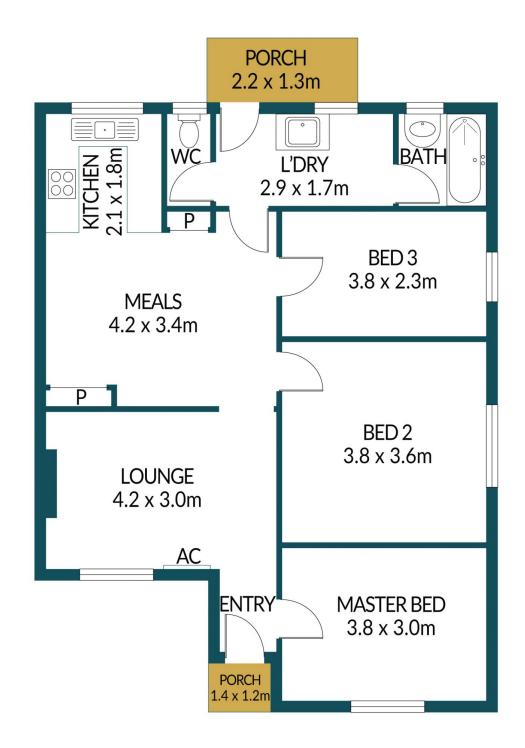

## Disclaimer

Plans shown are for marketing purposes only. All dimensions are approximate and not to scale. They are subject to errors and inaccuracies and no liability will be accepted. Interested parties should make their own enquiries. Inclusions and exclusions must be confirmed in the Residential Contract.

### APPROXIMATE DIMENSIONS

LIVING: 81.5m<sup>2</sup>
PORCH: 4.6m<sup>2</sup>
TOTAL: 86.1m<sup>2</sup>