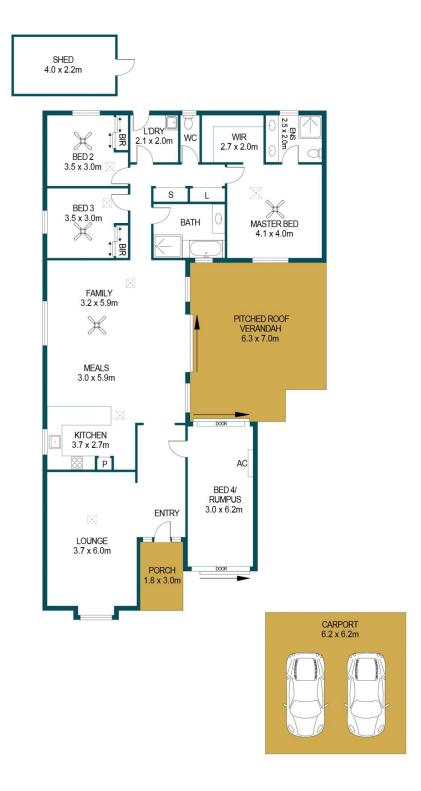

## Disclaimer

Plans shown are for marketing purposes only. All dimensions are approximate and not to scale. They are subject to errors and inaccuracies and no liability will be accepted. Interested parties should make their own enquiries. Inclusions and exclusions must be confirmed in the Residential Contract.

## APPROXIMATE DIMENSIONS

LIVING: 188.9m²
VERANDAH: 40.1m²
CARPORT: 38.4m²
SHED: 3.3m²
PORCH: 8.8m²
TOTAL: 279.5m²