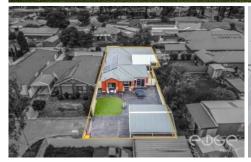

## APPROXIMATE DIMENSIONS

LIVING: 188.9m²
VERANDAH: 40.1m²
CARPORT: 38.4m²
SHED: 3.3m²
PORCH: 8.8m²
TOTAL: 279.5m²