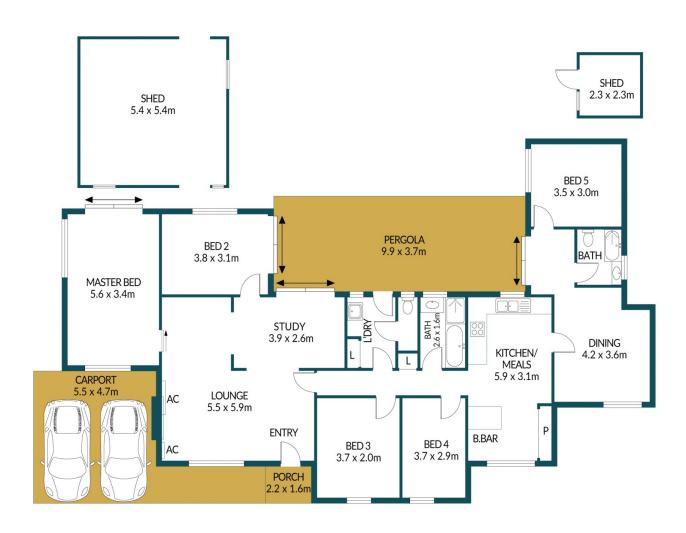

## **4 HAWK STREET, ELIZABETH PARK**

## Disclaimer

Plans shown are for marketing purposes only. All dimensions are approximate and not to scale. They are subject to errors and inaccuracies and no liability will be accepted. Interested parties should make their own enquiries. Inclusions and exclusions must be confirmed in the Residential Contract.

## APPROXIMATE DIMENSIONS

LIVING:  $160.5m^2$  CARPORT:  $27.1m^2$  PORCH/PERGOLA  $9.7m^2$  SHED:  $34.3m^2$  TOTAL:  $231.7m^2$