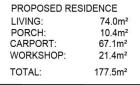

## 3 🍋 1 📛 3 🚘

Price Building Size : 74 sqm Land Size View

- : \$419,000 \$459,000
- : 616 sqm

: https://www.edgerealty.com.au/sale/sa/n orth-north-east-suburbs/elizabeth-north/r esidential/house/8040645

## DISCLAIMER

PLANS SHOWN ARE FOR MARKETING PURPOSES ONLY, ALL DIMENSIONS ARE APPROXIMATE AND NOT TO SCALE. THEY ARE SUBJECT TO ERRORS AND INACCURACIES AND NO LIABILITY WILL BE ACCEPTED. INTERESTED PARTIES SHOULD MAKE THEIR OWN ENQUIRIES.