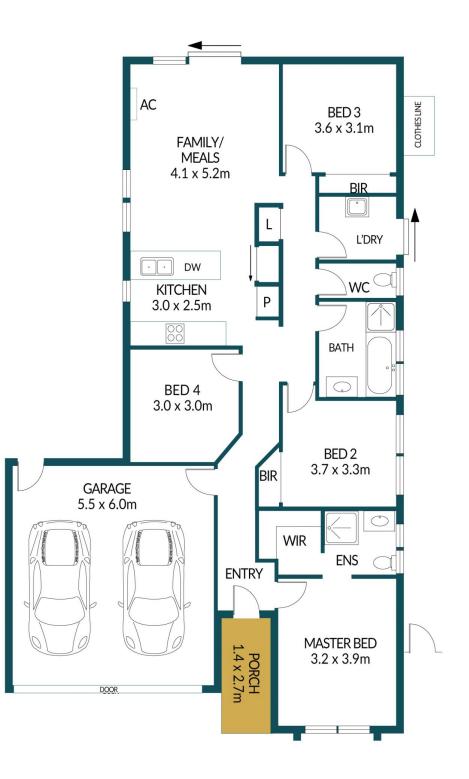

## Disclaimer

Plans shown are for marketing purposes only. All dimensions are approximate and not to scale. They are subject to errors and inaccuracies and no liability will be accepted. Interested parties should make their own enquiries. Inclusions and exclusions must be confirmed in the Residential Contract.

#### APPROXIMATE DIMENSIONS

| LIVING: | 142.0m <sup>2</sup> |
|---------|---------------------|
| PORCH:  | 4.0m <sup>2</sup>   |
| TOTAL:  | 146.0m <sup>2</sup> |