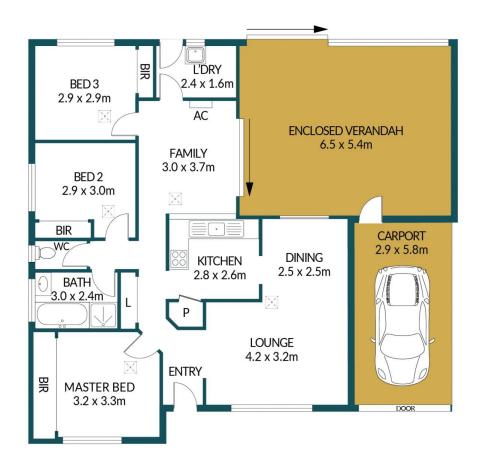

### Disclaimer

Plans shown are for marketing purposes only. All dimensions are approximate and not to scale. They are subject to errors and inaccuracies and no liability will be accepted. Interested parties should make their own enquiries. Inclusions and exclusions must be confirmed in the Residential Contract.

### APPROXIMATE DIMENSIONS

| LIVING:   | 115.3m <sup>2</sup> |
|-----------|---------------------|
| VERANDAH: | 35.1m <sup>2</sup>  |
| SHED:     | 9.0m <sup>2</sup>   |
| CARPORT:  | 16.8m²              |
| TOTAL:    | 176.2m <sup>2</sup> |