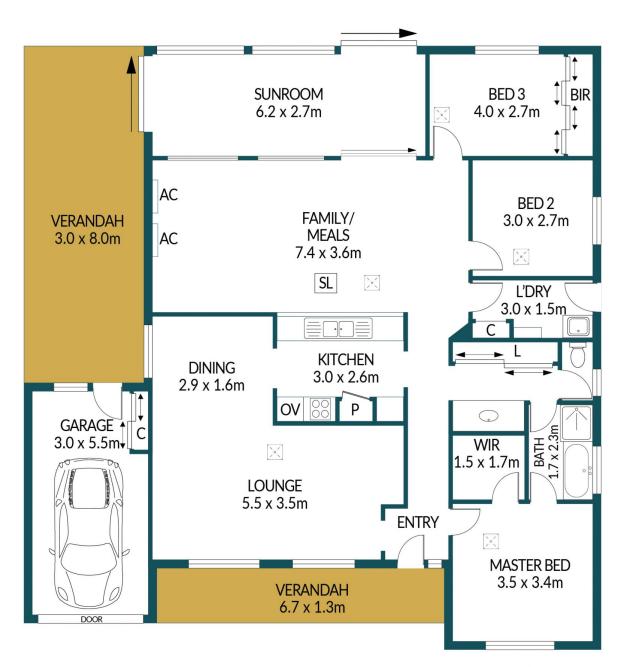

## Disclaimer

Plans shown are for marketing purposes only. All dimensions are approximate and not to scale. They are subject to errors and inaccuracies and no liability will be accepted. Interested parties should make their own enquiries. Inclusions and exclusions must be confirmed in the Residential Contract.

## APPROXIMATE DIMENSIONS

 LIVING:
 147.0m²

 GARAGE:
 16.5m²

 VERANDAH:
 32.7m²

 SHED:
 3.5m²

 TOTAL:
 199.7m²