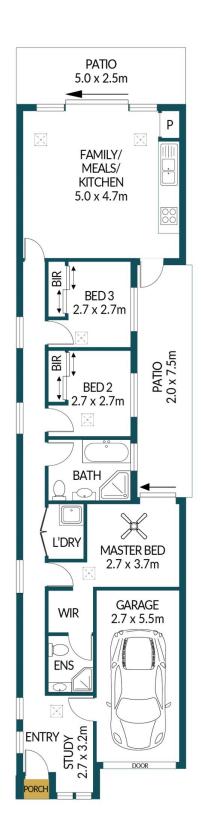

## 44 ST GERMAIN AVENUE, ANDREWS FARM

## Disclaimer

Plans shown are for marketing purposes only. All dimensions are approximate and not to scale. They are subject to errors and inaccuracies and no liability will be accepted. Interested parties should make their own enquiries. Inclusions and exclusions must be confirmed in the Residential Contract.

## APPROXIMATE DIMENSIONS

 LIVING:
 97.4m²

 GARAGE:
 14.8m²

 PORCH:
 0.8m²

 TOTAL:
 113.0m²