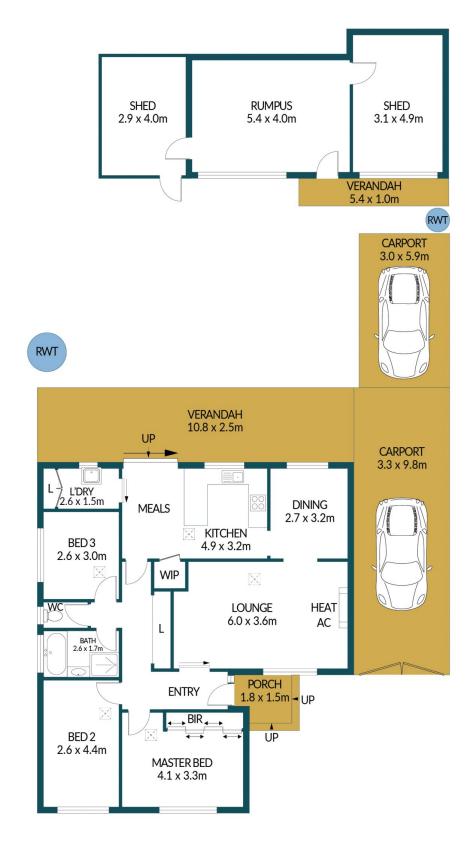

## 505 MILNE ROAD, RIDGEHAVEN

## Disclaimer

Plans shown are for marketing purposes only. All dimensions are approximate and not to scale. They are subject to errors and inaccuracies and no liability will be accepted. Interested parties should make their own enquiries. Inclusions and exclusions must be confirmed in the Residential Contract.

## APPROXIMATE DIMENSIONS

| LIVING:         | 99.3m²              |
|-----------------|---------------------|
| PORCH/SHED:     | 29.9m <sup>2</sup>  |
| CARPORT/RUMPUS: | 71.7m²              |
| VERANDAH:       | 32.4m²              |
| TOTAL:          | 233.3m <sup>2</sup> |