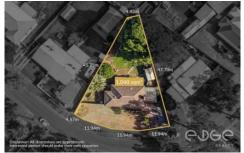

## Disclaimer

Plans shown are for marketing purposes only. All dimensions are approximate and not to scale. They are subject to errors and inaccuracies and no liability will be accepted. Interested parties should make their own enquiries. Inclusions and exclusions must be confirmed in the Residential Contract.

## APPROXIMATE DIMENSIONS

LIVING: 97.1m<sup>2</sup>
GARAGE: 14.0m<sup>2</sup>
CARPORT: 29.3m<sup>2</sup>
VERANDAH: 8.8m<sup>2</sup>
PERGOLA: 30.5m<sup>2</sup>
TOTAL: 179.7m<sup>2</sup>