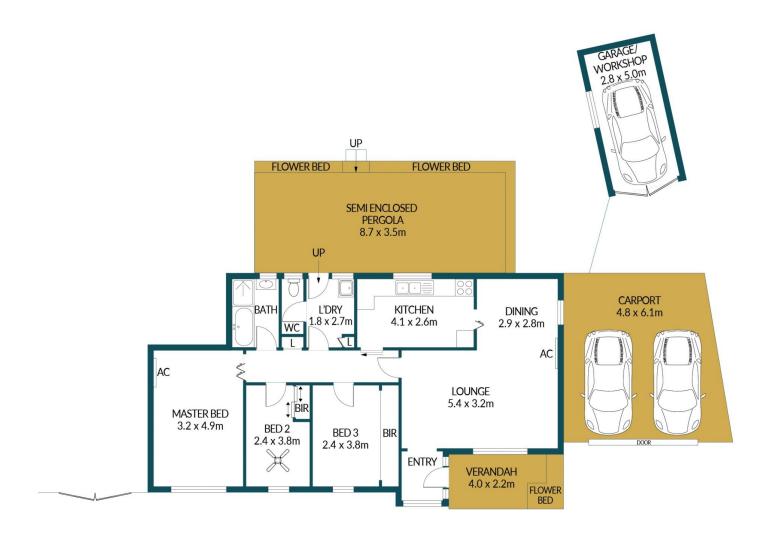

## Disclaimer

Plans shown are for marketing purposes only. All dimensions are approximate and not to scale. They are subject to errors and inaccuracies and no liability will be accepted. Interested parties should make their own enquiries. Inclusions and exclusions must be confirmed in the Residential Contract.

## APPROXIMATE DIMENSIONS

LIVING: 97.1m<sup>2</sup>
GARAGE: 14.0m<sup>2</sup>
CARPORT: 29.3m<sup>2</sup>
VERANDAH: 8.8m<sup>2</sup>
PERGOLA: 30.5m<sup>2</sup>
TOTAL: 179.7m<sup>2</sup>