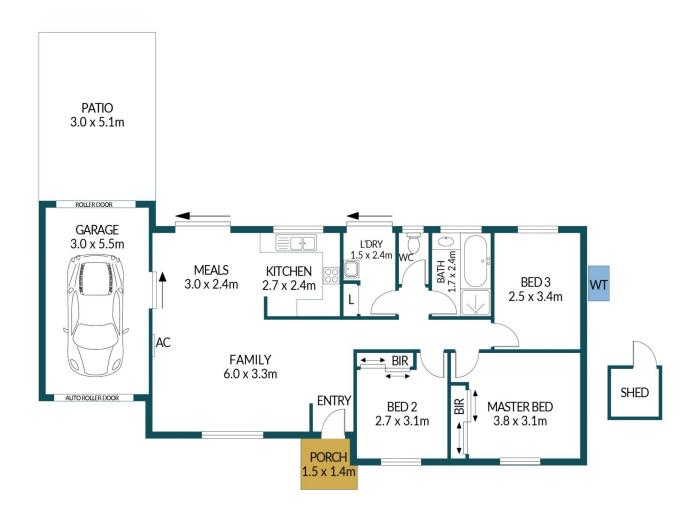

### Disclaimer

Plans shown are for marketing purposes only. All dimensions are approximate and not to scale. They are subject to errors and inaccuracies and no liability will be accepted. Interested parties should make their own enquiries. Inclusions and exclusions must be confirmed in the Residential Contract.

### APPROXIMATE DIMENSIONS

LIVING:  $89.9m^2$  GARAGE:  $16.5m^2$  PORCH/SHED:  $4.5m^2$  PATIO:  $15.3m^2$  TOTAL:  $126.2m^2$