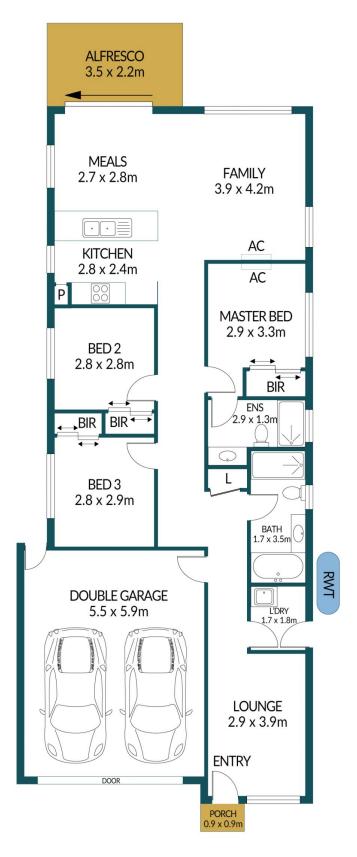

## 23 NADINE STREET, MUNNO PARA

## Disclaimer

Plans shown are for marketing purposes only. All dimensions are approximate and not to scale. They are subject to errors and inaccuracies and no liability will be accepted. Interested parties should make their own enquiries. Inclusions and exclusions must be confirmed in the Residential Contract.

## APPROXIMATE DIMENSIONS

LIVING:  $104.3m^2$  GARAGE:  $32.5m^2$  PORCH:  $0.8m^2$  ALFRESCO:  $7.7m^2$  TOTAL:  $145.3m^2$