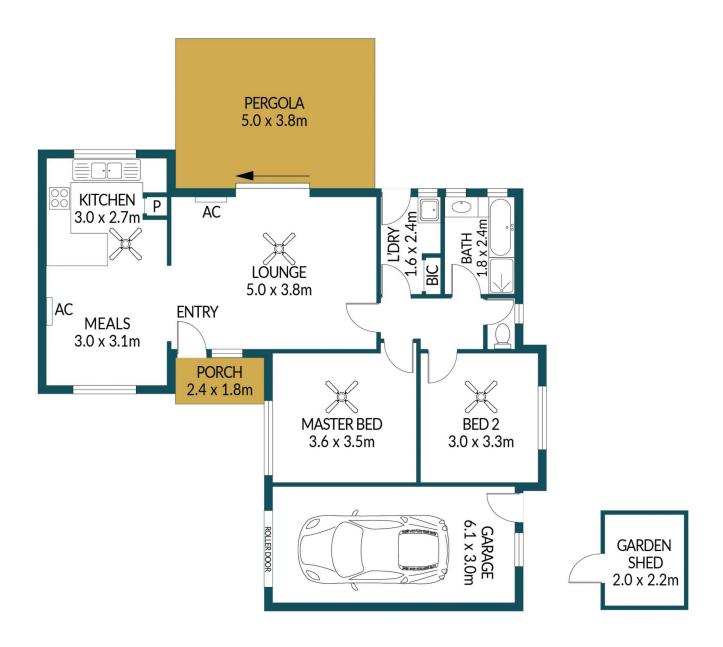

## Disclaimer

Plans shown are for marketing purposes only. All dimensions are approximate and not to scale. They are subject to errors and inaccuracies and no liability will be accepted. Interested parties should make their own enquiries. Inclusions and exclusions must be confirmed in the Residential Contract.

## APPROXIMATE DIMENSIONS

LIVING:  $74.1m^2$  GARAGE/SHED:  $22.3m^2$  PORCH:  $4.3m^2$  PERGOLA:  $19.0m^2$  TOTAL:  $119.7m^2$