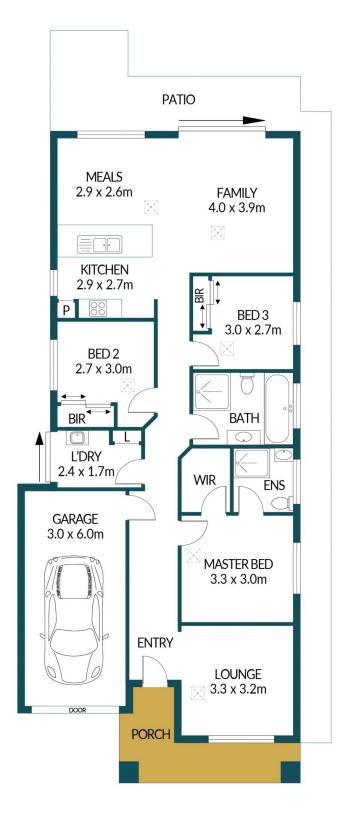

### Disclaimer

Plans shown are for marketing purposes only. All dimensions are approximate and not to scale. They are subject to errors and inaccuracies and no liability will be accepted. Interested parties should make their own enquiries. Inclusions and exclusions must be confirmed in the Residential Contract.

### APPROXIMATE DIMENSIONS

LIVING: 105.4m²
GARAGE: 18.0m²
PORCH: 8.3m²
TOTAL: 131.7m²